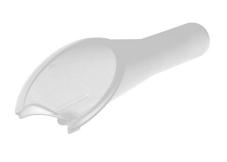

## **Fuel & Additive Funnel - Petrol**

A fuel and additive funnel for use on petrol vehicles fitted with anti-misfuelling flaps, with a long neck design that opens the internal flap to allow emergency refuelling or the addition of fuel additives. The funnel is manufactured from tough polypropylene and there is a notch in the rim designed to fit fuel additive bottles for easier filling. A useful funnel to keep in the car in case of emergencies.

## **Additional Information**

- Outlet diameter: 21mm. For petrol fuel filler only.
- · For emergency fuelling or adding fuel additive.
- Manufactured from polypropylene (PP) plastic.
- · Angled, notched, anti-splash rim for easier filling. Total funnel length 165mm.
- · Fuel and additive funnel also available for diesel cars, pease see Laser Part No. 8021.