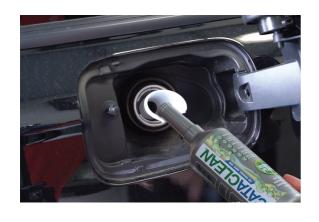

## **Fuel & Additive Funnel - Petrol**

A fuel and additive funnel for use on petrol vehicles fitted with anti-misfuelling flaps, with a long neck design that opens the internal flap to allow emergency refuelling or the addition of fuel additives. The funnel is manufactured from tough polypropylene and there is a notch in the rim designed to fit fuel additive bottles for easier filling. A useful funnel to keep in the car in case of emergencies.

## **Additional Information**

- Outlet diameter: 21mm. For petrol fuel filler only.
- · For emergency fuelling or adding fuel additive.
- Manufactured from polypropylene (PP) plastic.
- · Angled, notched, anti-splash rim for easier filling. Total funnel length 165mm.
- · Fuel and additive funnel also available for diesel cars, pease see Laser Part No. 8021.