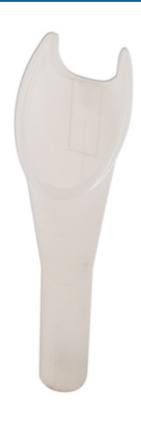

## **Fuel & Additive Funnel - Petrol**

A fuel and additive funnel for use on petrol vehicles fitted with anti-misfuelling flaps, with a long neck design that opens the internal flap to allow emergency refuelling or the addition of fuel additives. The funnel is manufactured from tough polypropylene and there is a notch in the rim designed to fit fuel additive bottles for easier filling. A useful funnel to keep in the car in case of emergencies.

## **Additional Information**

- Outlet diameter: 21mm. For petrol fuel filler only.
- · For emergency fuelling or adding fuel additive.
- Manufactured from polypropylene (PP) plastic.
- · Angled, notched, anti-splash rim for easier filling. Total funnel length 165mm.
- · Fuel and additive funnel also available for diesel cars, pease see Laser Part No. 8021.