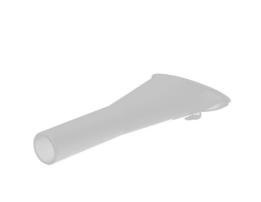

## **Fuel & Additive Funnel - Petrol**

A fuel and additive funnel for use on petrol vehicles fitted with anti-misfuelling flaps, with a long neck design that opens the internal flap to allow emergency refuelling or the addition of fuel additives. The funnel is manufactured from tough polypropylene and there is a notch in the rim designed to fit fuel additive bottles for easier filling. A useful funnel to keep in the car in case of emergencies.

## **Additional Information**

- Outlet diameter: 21mm. For petrol fuel filler only.
- · For emergency fuelling or adding fuel additive.
- Manufactured from polypropylene (PP) plastic.
- · Angled, notched, anti-splash rim for easier filling. Total funnel length 165mm.
- · Fuel and additive funnel also available for diesel cars, pease see Laser Part No. 8021.